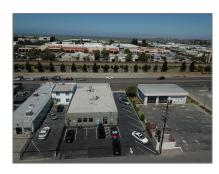

# Comm Industrial For Lease For Rent

4,700 Sqft - 1168 El Camino Real, SAN CARLOS, California 94070

### **Basic Details**

Property Type: Comm Industrial

For Lease

Listing Type: For Rent

Listing ID: **40971375** 

Price: **\$16,450** 

Bedrooms: **0** 

Bathrooms: **0** 

Half Bathrooms: **0** 

Square Footage: 4,700 Sqft

Year Built: 1980

Lot Area: 10,050 Sqft

## Address Map

Country: US

State: CA

County: San Mateo

City: SAN CARLOS

Zipcode: **94070** 

Street: El Camino Real