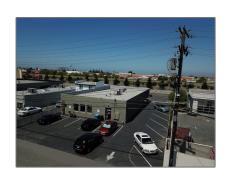

# Comm Industrial For Lease For Rent

4,700 Sqft - 1168 El Camino Real, SAN CARLOS, California 94070

### **Basic Details**

Property Type: Comm Industrial

For Lease

Listing Type: For Rent

Listing ID: **40971375** 

Price: **\$16,450** 

Bedrooms: **0** 

Bathrooms: **0** 

Half Bathrooms: **0** 

Square Footage: 4,700 Sqft

Year Built: 1980

Lot Area: 10,050 Sqft

## Address Map

Country: US

State: CA

County: San Mateo

City: SAN CARLOS

Zipcode: **94070** 

Street: El Camino Real