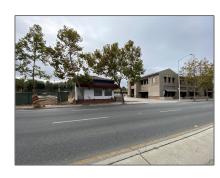

# Comm Industrial For Sale For Sale

1,398 Sqft - 135 El Camino Real, MENLO PARK, California 94025

### **Basic Details**

Property Type: Comm Industrial For Sale

Listing Type: For Sale

Listing ID: **40971373** 

Price: **\$2,780,000** 

Bedrooms: **0** 

Bathrooms: **0** 

Half Bathrooms: **0** 

Square Footage: 1,398 Sqft

Year Built: 1923

Lot Area: 2,820 Sqft

## Address Map

Country: US

State: CA

County: San Mateo

City: **MENLO PARK** 

Zipcode: **94025** 

Street: El Camino Real