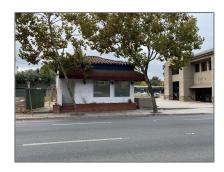

# Comm Industrial For Sale For Sale

1,398 Sqft - 135 El Camino Real, MENLO PARK, California 94025

### **Basic Details**

Property Type: Comm Industrial For Sale

Listing Type: For Sale

Listing ID: **40971373** 

Price: **\$2,780,000** 

Bedrooms: **0** 

Bathrooms: **0** 

Half Bathrooms: **0** 

Square Footage: 1,398 Sqft

Year Built: 1923

Lot Area: 2,820 Sqft

## Address Map

Country: US

State: CA

County: San Mateo

City: **MENLO PARK** 

Zipcode: **94025** 

Street: El Camino Real