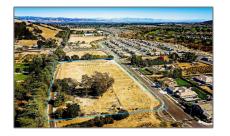

## Lots And Land For Sale

0 Sqft - 2740 Hecker Pass Road, GILROY, California 95020

## Address Map

| Lots And Land |                                                                        |
|---------------|------------------------------------------------------------------------|
| For Sale      |                                                                        |
| 40971238      |                                                                        |
| \$2,000,000   |                                                                        |
| 0             |                                                                        |
| 0             |                                                                        |
| 0             |                                                                        |
| 0 Sqft        |                                                                        |
| 0             |                                                                        |
| 274,428 Sqft  |                                                                        |
|               | For Sale<br>40971238<br>\$2,000,000<br>0<br>0<br>0<br>0<br>0 Sqft<br>0 |

| Country:       | US               |  |
|----------------|------------------|--|
| State:         | СА               |  |
| County:        | Santa Clara      |  |
| City:          | GILROY           |  |
| Zipcode:       | 95020            |  |
| Street:        | Hecker Pass Road |  |
| Street Number: | 2740             |  |
| Floor Number:  | 0                |  |
| Longitude:     | W122° 22' 44''   |  |
| Latitude:      | N37° 0' 41.6''   |  |