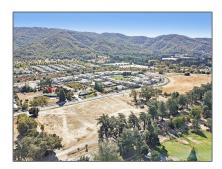

## Lots And Land For Sale

0 Sqft - 2740 Hecker Pass Road, GILROY, California 95020

## Address Map

| Lots And Land |                                                                        |
|---------------|------------------------------------------------------------------------|
| For Sale      |                                                                        |
| 40971238      |                                                                        |
| \$2,000,000   |                                                                        |
| 0             |                                                                        |
| 0             |                                                                        |
| 0             |                                                                        |
| 0 Sqft        |                                                                        |
| 0             |                                                                        |
| 274,428 Sqft  |                                                                        |
|               | For Sale<br>40971238<br>\$2,000,000<br>0<br>0<br>0<br>0<br>0 Sqft<br>0 |

| Country:       | US               |  |
|----------------|------------------|--|
| State:         | СА               |  |
| County:        | Santa Clara      |  |
| City:          | GILROY           |  |
| Zipcode:       | 95020            |  |
| Street:        | Hecker Pass Road |  |
| Street Number: | 2740             |  |
| Floor Number:  | 0                |  |
| Longitude:     | W122° 22' 44''   |  |
| Latitude:      | N37° 0' 41.6''   |  |