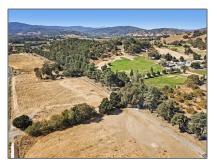

## Lots And Land For Sale

0 Sqft - 2740 Hecker Pass Road, GILROY, California 95020

## Address Map

| Lots And Land |                                                                        |
|---------------|------------------------------------------------------------------------|
| For Sale      |                                                                        |
| 40971238      |                                                                        |
| \$2,000,000   |                                                                        |
| 0             |                                                                        |
| 0             |                                                                        |
| 0             |                                                                        |
| 0 Sqft        |                                                                        |
| 0             |                                                                        |
| 274,428 Sqft  |                                                                        |
|               | For Sale<br>40971238<br>\$2,000,000<br>0<br>0<br>0<br>0<br>0 Sqft<br>0 |

| Country:       | US               |  |
|----------------|------------------|--|
| State:         | СА               |  |
| County:        | Santa Clara      |  |
| City:          | GILROY           |  |
| Zipcode:       | 95020            |  |
| Street:        | Hecker Pass Road |  |
| Street Number: | 2740             |  |
| Floor Number:  | 0                |  |
| Longitude:     | W122° 22' 44''   |  |
| Latitude:      | N37° 0' 41.6''   |  |