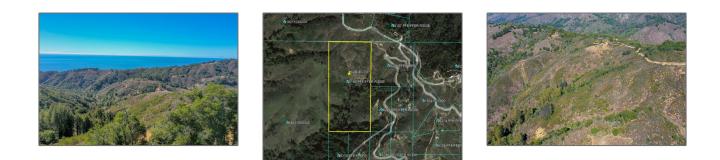

#### Features

 $\sqrt{}$  View:

Panoramic, Canyon, Hills, Valley, Ridge, Mountains, Water

### Address Map

| Country:       | US                  |  |
|----------------|---------------------|--|
| State:         | СА                  |  |
| County:        | Monterey            |  |
| City:          | <b>BIG SUR</b>      |  |
| Zipcode:       | 93920               |  |
| Street:        | Pfeiffer Ridge Road |  |
| Street Number: | 46190               |  |
| Floor Number:  | 0                   |  |

| Longitude: | W122° 11' 44''  |
|------------|-----------------|
| Latitude:  | N36° 15' 13.2'' |