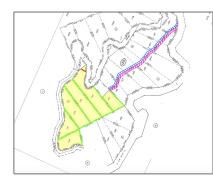

## Lots And Land For Sale

0 Sqft - 446 Old La Honda, WOODSIDE, California 94062

| Country:       | US             |
|----------------|----------------|
| State:         | СА             |
| County:        | San Mateo      |
| City:          | WOODSIDE       |
| Zipcode:       | 94062          |
| Street:        | Old La Honda   |
| Street Number: | 446            |
| Floor Number:  | 0              |
| Longitude:     | W123° 45' 6''  |
| Latitude:      | N37° 23' 2.4'' |