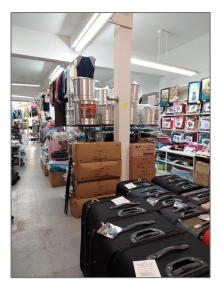

# Comm Industrial For Sale For Sale

7,515 Sqft - 2370 Mission Street, SAN FRANCISCO, California 94110

#### Basic **Details**

| Comm Industrial<br>For Sale |                                                                                                     |
|-----------------------------|-----------------------------------------------------------------------------------------------------|
| For Sale                    |                                                                                                     |
| 40970961                    |                                                                                                     |
| \$2,150,000                 |                                                                                                     |
| 0                           |                                                                                                     |
| 0                           |                                                                                                     |
| 0                           |                                                                                                     |
| 7,515 Sqft                  |                                                                                                     |
| 1907                        |                                                                                                     |
| 2,700 Sqft                  |                                                                                                     |
|                             | For Sale<br>For Sale<br>40970961<br>\$2,150,000<br>0<br>0<br>0<br>0<br>0<br>0<br>7,515 Sqft<br>1907 |