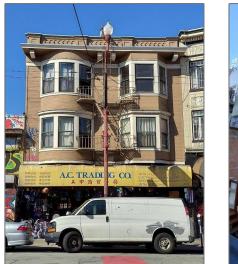

# Comm Industrial For Sale For Sale

7,515 Sqft - 2370 Mission Street, SAN FRANCISCO, California 94110

#### Basic **Details**

| Comm Industrial<br>For Sale |                                                                                                     |
|-----------------------------|-----------------------------------------------------------------------------------------------------|
| For Sale                    |                                                                                                     |
| 40970961                    |                                                                                                     |
| \$2,150,000                 |                                                                                                     |
| 0                           |                                                                                                     |
| 0                           |                                                                                                     |
| 0                           |                                                                                                     |
| 7,515 Sqft                  |                                                                                                     |
| 1907                        |                                                                                                     |
| 2,700 Sqft                  |                                                                                                     |
|                             | For Sale<br>For Sale<br>40970961<br>\$2,150,000<br>0<br>0<br>0<br>0<br>0<br>0<br>7,515 Sqft<br>1907 |

### Address Map

| County:  | San Francisco |
|----------|---------------|
| State:   | CA            |
| Country: | US            |

| City:          | SAN FRANCISCO         |  |
|----------------|-----------------------|--|
| Zipcode:       | 94110                 |  |
| Street:        | <b>Mission Street</b> |  |
| Street Number: | 2370                  |  |
| Floor Number:  | 0                     |  |
| Longitude:     | W123° 34' 50.2''      |  |
| Latitude:      | N37° 45' 32.8''       |  |