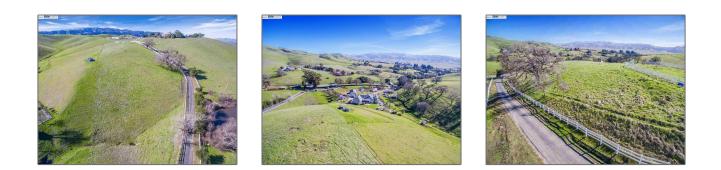

## Lots And Land For Sale

0 Sqft - 3333 Litlle Valley Rd., Lot-2B, SUNOL, California 94586-9489

## Address Map

| Property Type:  | Lots And Land |  |
|-----------------|---------------|--|
| Listing Type:   | For Sale      |  |
| Listing ID:     | 40970791      |  |
| Price:          | \$995,000     |  |
| Bedrooms:       | 0             |  |
| Bathrooms:      | 0             |  |
| Half Bathrooms: | 0             |  |
| Square Footage: | 0 Sqft        |  |
| Year Built:     | 0             |  |
| Lot Area:       | 133,293 Sqft  |  |
|                 |               |  |

| Country:       | US                           |  |
|----------------|------------------------------|--|
| State:         | СА                           |  |
| County:        | Alameda                      |  |
| City:          | SUNOL                        |  |
| Zipcode:       | 94586-9489                   |  |
| Street:        | Litlle Valley Rd.,<br>Lot-2B |  |
| Street Number: | 3333                         |  |
| Floor Number:  | 0                            |  |
| Longitude:     | W122° 8' 33.5''              |  |
| Latitude:      | N37° 37' 18.4''              |  |
|                |                              |  |