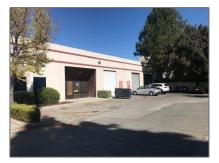

## For Sale

2,605 Sqft - 175 Lewis Road, SAN JOSE, California 95111

#### Basic **Details**

| Property Type:  | Comm Industrial<br>For Sale |  |
|-----------------|-----------------------------|--|
| Listing Type:   | For Sale                    |  |
| Listing ID:     | 40970631                    |  |
| Price:          | \$920,000                   |  |
| Bedrooms:       | 0                           |  |
| Bathrooms:      | 0                           |  |
| Half Bathrooms: | 0                           |  |
| Square Footage: | 2,605 Sqft                  |  |
| Year Built:     | 1900                        |  |
| Lot Area:       | 2,361 Sqft                  |  |