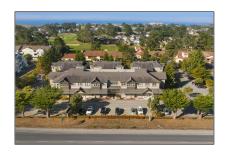

## Comm Industrial For Sale For Sale

14,932 Sqft - 2450 Cabrillo Highway, HALF MOON BAY, California 94019

Square Footage: 14,932 Sqft

Year Built: 2002

Lot Area: **36,743 Sqft** 

## Address Map

Country: US

State: CA

County: San Mateo

City: HALF MOON BAY

Zipcode: **94019** 

Street: Cabrillo Highway

Street Number: 2450