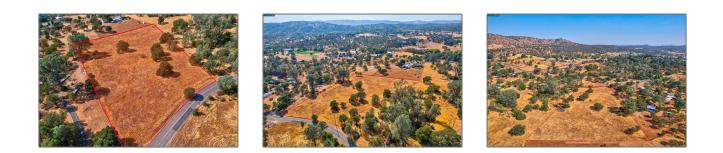

## Lots And Land For Sale

0 Sqft - 622 Pinon Dr, COPPEROPOLIS, California 95228

## Basic **Details**

Address Map

| Property Type:  | Lots And Land |  |
|-----------------|---------------|--|
| Listing Type:   | For Sale      |  |
| Listing ID:     | 40969350      |  |
| Price:          | \$95,000      |  |
| Bedrooms:       | 0             |  |
| Bathrooms:      | 0             |  |
| Half Bathrooms: | 0             |  |
| Square Footage: | 0 Sqft        |  |
| Year Built:     | 0             |  |
| Lot Area:       | 135,036 Sqft  |  |