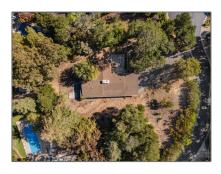

## Lots And Land For Sale

0 Sqft - 95 Sutherland Drive, ATHERTON, California 94027

## Basic Details

| Property Type:  | <b>Lots And Land</b> |  |
|-----------------|----------------------|--|
| Listing Type:   | For Sale             |  |
| Listing ID:     | 40969338             |  |
| Price:          | \$5,495,000          |  |
| Bedrooms:       | 0                    |  |
| Bathrooms:      | 0                    |  |
| Half Bathrooms: | 0                    |  |
| Square Footage: | 0 Sqft               |  |
| Year Built:     | 0                    |  |
| Lot Area:       | 43,440 Sqft          |  |

## Address Map

| Country:       | US                      |  |
|----------------|-------------------------|--|
| State:         | CA                      |  |
| County:        | San Mateo               |  |
| City:          | ATHERTON                |  |
| Zipcode:       | 94027                   |  |
| Street:        | <b>Sutherland Drive</b> |  |
| Street Number: | 95                      |  |
| Floor Number:  | 0                       |  |
| Longitude:     | W123° 46' 44.7"         |  |
| Latitude:      | N37° 26' 6.9"           |  |