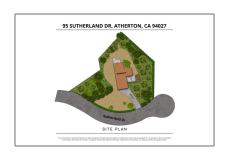

## Lots And Land For Sale

0 Sqft - 95 Sutherland Drive, ATHERTON, California 94027

## Basic Details

| Property Type:  | <b>Lots And Land</b> |  |
|-----------------|----------------------|--|
| Listing Type:   | For Sale             |  |
| Listing ID:     | 40969338             |  |
| Price:          | \$5,495,000          |  |
| Bedrooms:       | 0                    |  |
| Bathrooms:      | 0                    |  |
| Half Bathrooms: | 0                    |  |
| Square Footage: | 0 Sqft               |  |
| Year Built:     | 0                    |  |
| Lot Area:       | 43,440 Sqft          |  |

## Address Map

| Country:       | US                      |  |
|----------------|-------------------------|--|
| State:         | CA                      |  |
| County:        | San Mateo               |  |
| City:          | ATHERTON                |  |
| Zipcode:       | 94027                   |  |
| Street:        | <b>Sutherland Drive</b> |  |
| Street Number: | 95                      |  |
| Floor Number:  | 0                       |  |
| Longitude:     | W123° 46' 44.7"         |  |
| Latitude:      | N37° 26' 6.9"           |  |