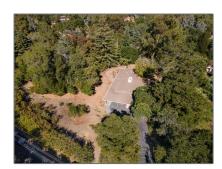

## Lots And Land For Sale

0 Sqft - 95 Sutherland Drive, ATHERTON, California 94027

## Basic Details

| Property Type:  | <b>Lots And Land</b> |  |
|-----------------|----------------------|--|
| Listing Type:   | For Sale             |  |
| Listing ID:     | 40969338             |  |
| Price:          | \$5,495,000          |  |
| Bedrooms:       | 0                    |  |
| Bathrooms:      | 0                    |  |
| Half Bathrooms: | 0                    |  |
| Square Footage: | 0 Sqft               |  |
| Year Built:     | 0                    |  |
| Lot Area:       | 43,440 Sqft          |  |

## Address Map

| Country:       | US                      |  |
|----------------|-------------------------|--|
| State:         | CA                      |  |
| County:        | San Mateo               |  |
| City:          | ATHERTON                |  |
| Zipcode:       | 94027                   |  |
| Street:        | <b>Sutherland Drive</b> |  |
| Street Number: | 95                      |  |
| Floor Number:  | 0                       |  |
| Longitude:     | W123° 46' 44.7"         |  |
| Latitude:      | N37° 26' 6.9"           |  |