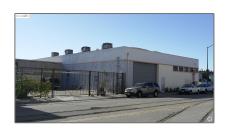

# Comm Industrial For Lease For Rent

10,266 Sqft - 1724 Mandela Parkway, OAKLAND, California 94607-0000

### **Basic Details**

**Comm Industrial** Property Type: **For Lease** Listing Type: **For Rent** Listing ID: 40969333 Price: \$2,000 Bedrooms: 0 Bathrooms: 0 0 Half Bathrooms: Square Footage: 10,266 Sqft Year Built: **1951** Lot Area: 13,042 Sqft