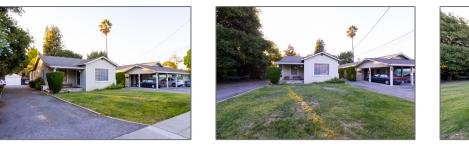

## For Sale

3,651 Sqft - 352 Tyrella Avenue, MOUNTAIN VIEW, California 94043

#### Basic Details

| Property Type:  | Comm Ri Multi-<br>units 5+ |  |
|-----------------|----------------------------|--|
| Listing Type:   | For Sale                   |  |
| Listing ID:     | ML81865041                 |  |
| Price:          | \$3,400,000                |  |
| Bedrooms:       | 0                          |  |
| Bathrooms:      | 0                          |  |
| Half Bathrooms: | 0                          |  |
| Square Footage: | 3,651 Sqft                 |  |
| Year Built:     | 1960                       |  |
| Lot Area:       | 0.36 Sqft                  |  |
|                 |                            |  |

#### Address Map

| Country:       | US             |  |
|----------------|----------------|--|
| State:         | CA             |  |
| County:        | Santa Clara    |  |
| City:          | MOUNTAIN VIEW  |  |
| Zipcode:       | 94043          |  |
| Street:        | Tyrella Avenue |  |
| Street Number: | 352            |  |