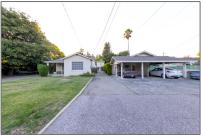

## For Sale

3,651 Sqft - 352 Tyrella Avenue, MOUNTAIN VIEW, California 94043

#### Basic Details

| Property Type:  | Comm Ri Multi-<br>units 5+ |  |
|-----------------|----------------------------|--|
| Listing Type:   | For Sale                   |  |
| Listing ID:     | ML81865041                 |  |
| Price:          | \$3,400,000                |  |
| Bedrooms:       | 0                          |  |
| Bathrooms:      | 0                          |  |
| Half Bathrooms: | 0                          |  |
| Square Footage: | 3,651 Sqft                 |  |
| Year Built:     | 1960                       |  |
| Lot Area:       | 0.36 Sqft                  |  |
|                 |                            |  |

#### Address Map

| Country:       | US             |  |
|----------------|----------------|--|
| State:         | CA             |  |
| County:        | Santa Clara    |  |
| City:          | MOUNTAIN VIEW  |  |
| Zipcode:       | 94043          |  |
| Street:        | Tyrella Avenue |  |
| Street Number: | 352            |  |