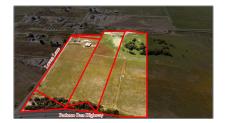

## Lots And Land For Sale

0 Sqft - 0 0 Pacheco Pass Highway, GILROY, California 95020

## Basic Details

| Property Type:  | <b>Lots And Land</b> |  |
|-----------------|----------------------|--|
| Listing Type:   | For Sale             |  |
| Listing ID:     | 40968954             |  |
| Price:          | \$1,899,000          |  |
| Bedrooms:       | 0                    |  |
| Bathrooms:      | 0                    |  |
| Half Bathrooms: | 0                    |  |
| Square Footage: | 0 Sqft               |  |
| Year Built:     | 0                    |  |
| Lot Area:       | 2,918,520 Sqft       |  |

## Address Map

| Country:       | US                        |  |
|----------------|---------------------------|--|
| State:         | CA                        |  |
| County:        | Santa Clara               |  |
| City:          | GILROY                    |  |
| Zipcode:       | 95020                     |  |
| Street:        | 0 Pacheco Pass<br>Highway |  |
| Street Number: | 0                         |  |
| Floor Number:  | 0                         |  |
| Longitude:     | W122° 25' 22.1"           |  |
| Latitude:      | N37° 0' 51.5"             |  |