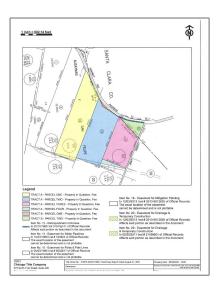

## Lots And Land For Sale

0 Sqft - 0 0 Pacheco Pass Highway, GILROY, California 95020

## Basic Details

| Property Type:  | <b>Lots And Land</b> |  |
|-----------------|----------------------|--|
| Listing Type:   | For Sale             |  |
| Listing ID:     | 40968954             |  |
| Price:          | \$1,899,000          |  |
| Bedrooms:       | 0                    |  |
| Bathrooms:      | 0                    |  |
| Half Bathrooms: | 0                    |  |
| Square Footage: | 0 Sqft               |  |
| Year Built:     | 0                    |  |
| Lot Area:       | 2,918,520 Sqft       |  |

## Address Map

| Country:       | US                        |  |
|----------------|---------------------------|--|
| State:         | CA                        |  |
| County:        | Santa Clara               |  |
| City:          | GILROY                    |  |
| Zipcode:       | 95020                     |  |
| Street:        | 0 Pacheco Pass<br>Highway |  |
| Street Number: | 0                         |  |
| Floor Number:  | 0                         |  |
| Longitude:     | W122° 25' 22.1"           |  |
| Latitude:      | N37° 0' 51.5"             |  |