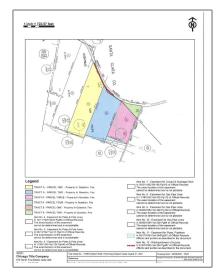

## Lots And Land For Sale

0 Sqft - 0 0 Pacheco Pass Highway, GILROY, California 95020

## Basic Details

| Property Type:  | <b>Lots And Land</b> |  |
|-----------------|----------------------|--|
| Listing Type:   | For Sale             |  |
| Listing ID:     | 40968954             |  |
| Price:          | \$1,899,000          |  |
| Bedrooms:       | 0                    |  |
| Bathrooms:      | 0                    |  |
| Half Bathrooms: | 0                    |  |
| Square Footage: | 0 Sqft               |  |
| Year Built:     | 0                    |  |
| Lot Area:       | 2,918,520 Sqft       |  |

## Address Map

| Country:       | US                        |  |
|----------------|---------------------------|--|
| State:         | CA                        |  |
| County:        | Santa Clara               |  |
| City:          | GILROY                    |  |
| Zipcode:       | 95020                     |  |
| Street:        | 0 Pacheco Pass<br>Highway |  |
| Street Number: | 0                         |  |
| Floor Number:  | 0                         |  |
| Longitude:     | W122° 25' 22.1"           |  |
| Latitude:      | N37° 0' 51.5"             |  |