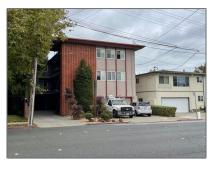

# For Sale

5,843 Sqft - 604 Peninsula Avenue, BURLINGAME, California 94010

### Basic Details

| Property Type:  | Comm Ri Multi-<br>units 5+ |  |
|-----------------|----------------------------|--|
| Listing Type:   | For Sale                   |  |
| Listing ID:     | ML81864623                 |  |
| Price:          | \$3,950,000                |  |
| Bedrooms:       | 0                          |  |
| Bathrooms:      | 0                          |  |
| Half Bathrooms: | 0                          |  |
| Square Footage: | 5,843 Sqft                 |  |
| Year Built:     | 1960                       |  |
| Lot Area:       | 0.11 Sqft                  |  |