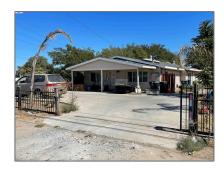

## Comm Lots And Land For Sale

0 Sqft - 580 Airport Way, MANTECA, California 95337

## Basic Details

| Property Type:  | Comm Lots And<br>Land |  |
|-----------------|-----------------------|--|
| Listing Type:   | For Sale              |  |
| Listing ID:     | 40968876              |  |
| Price:          | \$1,500,000           |  |
| Bedrooms:       | 0                     |  |
| Bathrooms:      | 0                     |  |
| Half Bathrooms: | 0                     |  |
| Square Footage: | 0 Sqft                |  |
| Year Built:     | 0                     |  |
| Lot Area:       | 188,179 Sqft          |  |

## Address Map

| Country:       | US               |  |
|----------------|------------------|--|
| State:         | CA               |  |
| County:        | San Joaquin      |  |
| City:          | MANTECA          |  |
| Zipcode:       | 95337            |  |
| Street:        | Airport Way      |  |
| Street Number: | 580              |  |
| Floor Number:  | 0                |  |
| Longitude:     | W122° 44' 53.7'' |  |
| Latitude:      | N37° 47' 35.6''  |  |