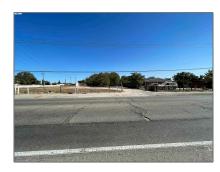

## Comm Lots And Land For Sale

0 Sqft - 580 Airport Way, MANTECA, California 95337

## Basic Details

| Property Type:  | Comm Lots And<br>Land |  |
|-----------------|-----------------------|--|
| Listing Type:   | For Sale              |  |
| Listing ID:     | 40968876              |  |
| Price:          | \$1,500,000           |  |
| Bedrooms:       | 0                     |  |
| Bathrooms:      | 0                     |  |
| Half Bathrooms: | 0                     |  |
| Square Footage: | 0 Sqft                |  |
| Year Built:     | 0                     |  |
| Lot Area:       | 188,179 Sqft          |  |

## Address Map

| Country:       | US               |  |
|----------------|------------------|--|
| State:         | CA               |  |
| County:        | San Joaquin      |  |
| City:          | MANTECA          |  |
| Zipcode:       | 95337            |  |
| Street:        | Airport Way      |  |
| Street Number: | 580              |  |
| Floor Number:  | 0                |  |
| Longitude:     | W122° 44' 53.7'' |  |
| Latitude:      | N37° 47' 35.6''  |  |