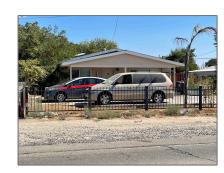

## Comm Lots And Land For Sale

0 Sqft - 580 Airport Way, MANTECA, California 95337

## Basic Details

| Property Type:  | Comm Lots And<br>Land |  |
|-----------------|-----------------------|--|
| Listing Type:   | For Sale              |  |
| Listing ID:     | 40968876              |  |
| Price:          | \$1,500,000           |  |
| Bedrooms:       | 0                     |  |
| Bathrooms:      | 0                     |  |
| Half Bathrooms: | 0                     |  |
| Square Footage: | 0 Sqft                |  |
| Year Built:     | 0                     |  |
| Lot Area:       | 188,179 Sqft          |  |

## Address Map

| Country:       | US               |  |
|----------------|------------------|--|
| State:         | CA               |  |
| County:        | San Joaquin      |  |
| City:          | MANTECA          |  |
| Zipcode:       | 95337            |  |
| Street:        | Airport Way      |  |
| Street Number: | 580              |  |
| Floor Number:  | 0                |  |
| Longitude:     | W122° 44' 53.7'' |  |
| Latitude:      | N37° 47' 35.6''  |  |