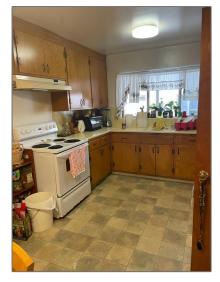

## For Sale

6,430 Sqft - 626 Commercial Avenue, SOUTH SAN FRANCISCO, California 94080

#### Basic **Details**

| Property Type:  | Comm Ri Multi-<br>units 5+ |  |
|-----------------|----------------------------|--|
| Listing Type:   | For Sale                   |  |
| Listing ID:     | ML81864583                 |  |
| Price:          | \$1,995,000                |  |
| Bedrooms:       | 0                          |  |
| Bathrooms:      | 0                          |  |
| Half Bathrooms: | 0                          |  |
| Square Footage: | 6,430 Sqft                 |  |
| Year Built:     | 1904                       |  |
| Lot Area:       | 0.16 Sqft                  |  |
|                 |                            |  |