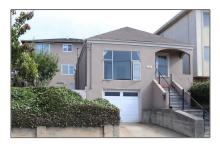

## For Sale

6,430 Sqft - 626 Commercial Avenue, SOUTH SAN FRANCISCO, California 94080

#### Basic **Details**

| Property Type:  | Comm Ri Multi-<br>units 5+ |  |
|-----------------|----------------------------|--|
| Listing Type:   | For Sale                   |  |
| Listing ID:     | ML81864583                 |  |
| Price:          | \$1,995,000                |  |
| Bedrooms:       | 0                          |  |
| Bathrooms:      | 0                          |  |
| Half Bathrooms: | 0                          |  |
| Square Footage: | 6,430 Sqft                 |  |
| Year Built:     | 1904                       |  |
| Lot Area:       | 0.16 Sqft                  |  |
|                 |                            |  |