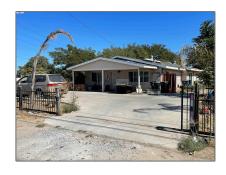

# Comm Ri Multi-units 5+ For Sale

2,800 Sqft - 580 Airport Way, MANTECA, California 95337

### Basic Details

Property Type: Comm Ri Multiunits 5+ Listing Type: For Sale Listing ID: 40968874 \$1,500,000 Price: Bedrooms: 0 Bathrooms: 0 0 Half Bathrooms: 2,800 Sqft Square Footage: Year Built: **1975** Lot Area: 4.32 Sqft

### **Features**

✓ Heating System: Forced Air 1 Zone
✓ Cooling System: Central 1 Zone A/c
✓ Roof: Composition Shingles

| Street Number: | 580             |  |
|----------------|-----------------|--|
| Floor Number:  | 0               |  |
| Longitude:     | W122° 44' 53.7" |  |
| Latitude:      | N37° 47' 35.6"  |  |