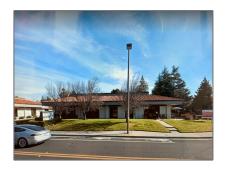

# Comm Industrial For Lease For Rent

9,400 Sqft - 542 Lakeside Drive, SUNNYVALE, California 94085

#### Basic Details

Property Type: **Comm Industrial** For Lease Listing Type: **For Rent** Listing ID: 40968437 \$1,695 Price: Bedrooms: 0 Bathrooms: 0 0 Half Bathrooms: 9,400 Sqft Square Footage: Year Built: **1980** Lot Area: 35,146 Sqft

### Address Map

| Country: | US             |  |
|----------|----------------|--|
| State:   | CA             |  |
| County:  | Santa Clara    |  |
| City:    | SUNNYVALE      |  |
| Zipcode: | 94085          |  |
| Street:  | Lakeside Drive |  |