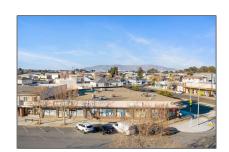

## Comm Industrial For Lease For Rent

2,980 Sqft - 1601 El Camino Real, MILLBRAE, California 94030

## **Basic Details**

Property Type: Comm Industrial For Lease

Listing Type: For Rent

Listing ID: 40968436

Price: \$7,450

Bedrooms: 0

0

10,510 Sqft

Half Bathrooms: 0

Square Footage: 2,980 Sqft

Year Built: 1947

Address Map

Lot Area:

Bathrooms:

Country: US

State: CA

County: San Mateo

City: MILLBRAE

Zipcode: **94030** 

Street: El Camino Real

Street Number: 1601