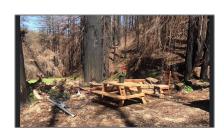

## Lots And Land For Sale

0 Sqft - 0 Whitehouse Creek, DAVENPORT, California 95017

## Basic Details

| Property Type:  | <b>Lots And Land</b> |  |
|-----------------|----------------------|--|
| Listing Type:   | For Sale             |  |
| Listing ID:     | 40968434             |  |
| Price:          | \$219,000            |  |
| Bedrooms:       | 0                    |  |
| Bathrooms:      | 0                    |  |
| Half Bathrooms: | 0                    |  |
| Square Footage: | 0 Sqft               |  |
| Year Built:     | 0                    |  |
| Lot Area:       | 136,648 Sqft         |  |

## Address Map

| Country:       | US               |  |
|----------------|------------------|--|
| State:         | CA               |  |
| County:        | Santa Cruz       |  |
| City:          | DAVENPORT        |  |
| Zipcode:       | 95017            |  |
| Street:        | Whitehouse Creek |  |
| Street Number: | 0                |  |
| Floor Number:  | 0                |  |
| Longitude:     | W123° 47' 13.6'' |  |
| Latitude:      | N37° 2' 25.1"    |  |