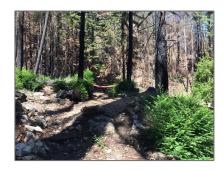

## Lots And Land For Sale

0 Sqft - 0 Whitehouse Creek, DAVENPORT, California 95017

## Basic Details

| Property Type:  | <b>Lots And Land</b> |  |
|-----------------|----------------------|--|
| Listing Type:   | For Sale             |  |
| Listing ID:     | 40968434             |  |
| Price:          | \$219,000            |  |
| Bedrooms:       | 0                    |  |
| Bathrooms:      | 0                    |  |
| Half Bathrooms: | 0                    |  |
| Square Footage: | 0 Sqft               |  |
| Year Built:     | 0                    |  |
| Lot Area:       | 136,648 Sqft         |  |

## Address Map

| Country:       | US               |  |
|----------------|------------------|--|
| State:         | CA               |  |
| County:        | Santa Cruz       |  |
| City:          | DAVENPORT        |  |
| Zipcode:       | 95017            |  |
| Street:        | Whitehouse Creek |  |
| Street Number: | 0                |  |
| Floor Number:  | 0                |  |
| Longitude:     | W123° 47' 13.6'' |  |
| Latitude:      | N37° 2' 25.1"    |  |