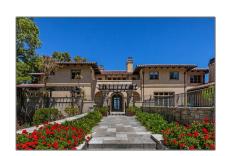

## Lots And Land For Sale

0 Sqft - 5660 Alpine Road, PORTOLA VALLEY, California 94028

## Basic Details

| Property Type:  | <b>Lots And Land</b> |  |
|-----------------|----------------------|--|
| Listing Type:   | For Sale             |  |
| Listing ID:     | 40968425             |  |
| Price:          | \$22,000,000         |  |
| Bedrooms:       | 0                    |  |
| Bathrooms:      | 0                    |  |
| Half Bathrooms: | 0                    |  |
| Square Footage: | 0 Sqft               |  |
| Year Built:     | 0                    |  |
| Lot Area:       | 1,817,240 Sqft       |  |

## Address Map

| Country:       | US               |  |
|----------------|------------------|--|
| State:         | CA               |  |
| County:        | San Mateo        |  |
| City:          | PORTOLA VALLEY   |  |
| Zipcode:       | 94028            |  |
| Street:        | Alpine Road      |  |
| Street Number: | 5660             |  |
| Floor Number:  | 0                |  |
| Longitude:     | W123° 47' 13.2'' |  |
| Latitude:      | N37° 20' 58.5"   |  |