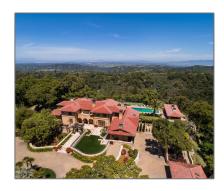

## Lots And Land For Sale

0 Sqft - 5660 Alpine Road, PORTOLA VALLEY, California 94028

## Basic Details

| Property Type:  | <b>Lots And Land</b> |  |
|-----------------|----------------------|--|
| Listing Type:   | For Sale             |  |
| Listing ID:     | 40968425             |  |
| Price:          | \$22,000,000         |  |
| Bedrooms:       | 0                    |  |
| Bathrooms:      | 0                    |  |
| Half Bathrooms: | 0                    |  |
| Square Footage: | 0 Sqft               |  |
| Year Built:     | 0                    |  |
| Lot Area:       | 1,817,240 Sqft       |  |

## Address Map

| Country:       | US               |  |
|----------------|------------------|--|
| State:         | CA               |  |
| County:        | San Mateo        |  |
| City:          | PORTOLA VALLEY   |  |
| Zipcode:       | 94028            |  |
| Street:        | Alpine Road      |  |
| Street Number: | 5660             |  |
| Floor Number:  | 0                |  |
| Longitude:     | W123° 47' 13.2'' |  |
| Latitude:      | N37° 20' 58.5"   |  |