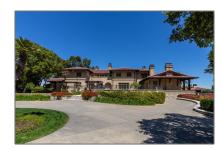

## Lots And Land For Sale

0 Sqft - 5660 Alpine Road, PORTOLA VALLEY, California 94028

## Basic Details

| Property Type:  | <b>Lots And Land</b> |  |
|-----------------|----------------------|--|
| Listing Type:   | For Sale             |  |
| Listing ID:     | 40968425             |  |
| Price:          | \$22,000,000         |  |
| Bedrooms:       | 0                    |  |
| Bathrooms:      | 0                    |  |
| Half Bathrooms: | 0                    |  |
| Square Footage: | 0 Sqft               |  |
| Year Built:     | 0                    |  |
| Lot Area:       | 1,817,240 Sqft       |  |

## Address Map

| Country:       | US               |  |
|----------------|------------------|--|
| State:         | CA               |  |
| County:        | San Mateo        |  |
| City:          | PORTOLA VALLEY   |  |
| Zipcode:       | 94028            |  |
| Street:        | Alpine Road      |  |
| Street Number: | 5660             |  |
| Floor Number:  | 0                |  |
| Longitude:     | W123° 47' 13.2'' |  |
| Latitude:      | N37° 20' 58.5"   |  |