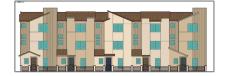

## Lots And Land For Sale

0 Sqft - 4467 Central Ave, FREMONT, California 94536









## Basic Details

| Property Type:  | <b>Lots And Land</b> |  |
|-----------------|----------------------|--|
| Listing Type:   | For Sale             |  |
| Listing ID:     | 40968423             |  |
| Price:          | \$2,648,888          |  |
| Bedrooms:       | 0                    |  |
| Bathrooms:      | 0                    |  |
| Half Bathrooms: | 0                    |  |
| Square Footage: | 0 Sqft               |  |
| Year Built:     | 0                    |  |
| Lot Area:       | 20,000 Sqft          |  |

## Address Map

| Country:       | US                 |  |
|----------------|--------------------|--|
| State:         | CA                 |  |
| County:        | Alameda            |  |
| City:          | FREMONT            |  |
| Zipcode:       | 94536