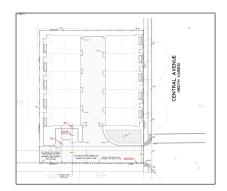

## Address Map

| Country:       | US                 |  |
|----------------|--------------------|--|
| State:         | CA                 |  |
| County:        | Alameda            |  |
| City:          | FREMONT            |  |
| Zipcode:       | 94536              |  |
| Street:        | <b>Central Ave</b> |  |
| Street Number: | 4467               |  |
| Floor Number:  | 0                  |  |
| Longitude:     | W123° 59' 28.3"    |  |
| Latitude:      | N37° 33' 3.1''     |  |