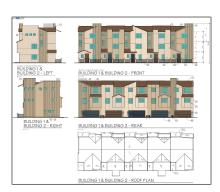

## Lots And Land For Sale

0 Sqft - 4467 Central Ave, FREMONT, California 94536









## Basic Details

| Property Type:  | <b>Lots And Land</b> |  |
|-----------------|----------------------|--|
| Listing Type:   | For Sale             |  |
| Listing ID:     | 40968423             |  |
| Price:          | \$2,648,888          |  |
| Bedrooms:       | 0                    |  |
| Bathrooms:      | 0                    |  |
| Half Bathrooms: | 0                    |  |
| Square Footage: | 0 Sqft               |  |
| Year Built:     | 0                    |  |
| Lot Area:       | 20,000 Sqft          |  |

## Address Map

| Country:       | US                 |  |
|----------------|--------------------|--|
| State:         | CA                 |  |
| County:        | Alameda            |  |
| City:          | FREMONT            |  |
| Zipcode:       | 94536              |