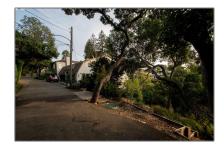

## Lots And Land For Sale

0 Sqft - Wistaria Way, PIEDMONT, California 94611









## Basic Details

| Property Type:  | <b>Lots And Land</b> |  |
|-----------------|----------------------|--|
| Listing Type:   | For Sale             |  |
| Listing ID:     | 40968422             |  |
| Price:          | \$770,000            |  |
| Bedrooms:       | 0                    |  |
| Bathrooms:      | 0                    |  |
| Half Bathrooms: | 0                    |  |
| Square Footage: | 0 Sqft               |  |
| Year Built:     | 0                    |  |
| Lot Area:       | 12,872 Sqft          |  |

## Address Map

| Country:      | US              |  |
|---------------|-----------------|--|
| State:        | CA              |  |
| County:       | Alameda         |  |
| City:         | PIEDMONT        |  |
| Zipcode:      | 94611           |  |
| Street:       | W