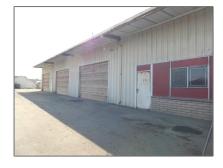

# Comm Industrial For Sale For Sale

3,312 Sqft - 231 Kern Street, SALINAS, California 93905

## Basic **Details**

| Comm Industrial<br>For Sale |                                                                                         |
|-----------------------------|-----------------------------------------------------------------------------------------|
| For Sale                    |                                                                                         |
| 40968408                    |                                                                                         |
| \$610,000                   |                                                                                         |
| 0                           |                                                                                         |
| 0                           |                                                                                         |
| 0                           |                                                                                         |
| 3,312 Sqft                  |                                                                                         |
| 1971                        |                                                                                         |
| 6,900 Sqft                  |                                                                                         |
|                             | For Sale<br>For Sale<br>40968408<br>\$610,000<br>0<br>0<br>0<br>0<br>3,312 Sqft<br>1971 |