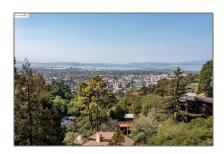

## Lots And Land For Sale

0 Sqft - 0 Panoramic Way, OAKLAND, California 94704

## Basic Details

| Property Type:  | <b>Lots And Land</b> |  |
|-----------------|----------------------|--|
| Listing Type:   | For Sale             |  |
| Listing ID:     | 40967720             |  |
| Price:          | \$65,000             |  |
| Bedrooms:       | 0                    |  |
| Bathrooms:      | 0                    |  |
| Half Bathrooms: | 0                    |  |
| Square Footage: | 0 Sqft               |  |
| Year Built:     | 0                    |  |
| Lot Area:       | 13,771 Sqft          |  |

## Address Map

| Country:       | US               |  |
|----------------|------------------|--|
| State:         | CA               |  |
| County:        | Alameda          |  |
| City:          | OAKLAND          |  |
| Zipcode:       | 94704            |  |
| Street:        | Panoramic Way    |  |
| Street Number: | 0                |  |
| Floor Number:  | 0                |  |
| Longitude:     | W123° 45' 27.3'' |  |
| Latitude:      | N37° 52' 7.2''   |  |