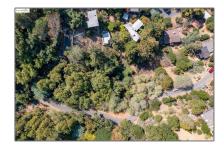

## Lots And Land For Sale

0 Sqft - 0 Panoramic Way, OAKLAND, California 94704

## Basic Details

| Property Type:  | <b>Lots And Land</b> |  |
|-----------------|----------------------|--|
| Listing Type:   | For Sale             |  |
| Listing ID:     | 40967720             |  |
| Price:          | \$65,000             |  |
| Bedrooms:       | 0                    |  |
| Bathrooms:      | 0                    |  |
| Half Bathrooms: | 0                    |  |
| Square Footage: | 0 Sqft               |  |
| Year Built:     | 0                    |  |
| Lot Area:       | 13,771 Sqft          |  |

## Address Map

| Country:       | US               |  |
|----------------|------------------|--|
| State:         | CA               |  |
| County:        | Alameda          |  |
| City:          | OAKLAND          |  |
| Zipcode:       | 94704            |  |
| Street:        | Panoramic Way    |  |
| Street Number: | 0                |  |
| Floor Number:  | 0                |  |
| Longitude:     | W123° 45' 27.3'' |  |
| Latitude:      | N37° 52' 7.2''   |  |