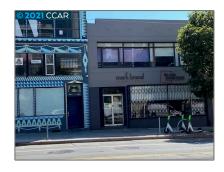

## Comm Industrial For Sale For Sale

4,296 Sqft - 1339 Mission st, SAN FRANCISCO, California 94103

## Basic Details

| Property Type:  | Comm Industrial<br>For Sale |  |
|-----------------|-----------------------------|--|
| Listing Type:   | For Sale                    |  |
| Listing ID:     | 40967718                    |  |
| Price:          | \$1,888,000                 |  |
| Bedrooms:       | 0                           |  |
| Bathrooms:      | 0                           |  |
| Half Bathrooms: | 0                           |  |
| Square Footage: | 4,296 Sqft                  |  |
| Year Built:     | 1942                        |  |
| Lot Area:       | 3,201 Sqft                  |  |