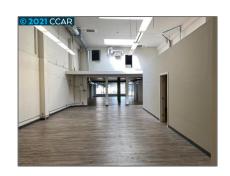

## Comm Industrial For Sale For Sale

4,296 Sqft - 1339 Mission st, SAN FRANCISCO, California 94103

## Basic Details

| Property Type:  | Comm Industrial<br>For Sale |  |
|-----------------|-----------------------------|--|
| Listing Type:   | For Sale                    |  |
| Listing ID:     | 40967718                    |  |
| Price:          | \$1,888,000                 |  |
| Bedrooms:       | 0                           |  |
| Bathrooms:      | 0                           |  |
| Half Bathrooms: | 0                           |  |
| Square Footage: | 4,296 Sqft                  |  |
| Year Built:     | 1942                        |  |
| Lot Area:       | 3,201 Sqft                  |  |