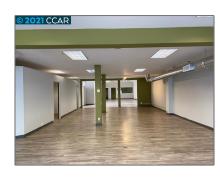

## Comm Industrial For Sale For Sale

4,296 Sqft - 1339 Mission st, SAN FRANCISCO, California 94103

## Basic Details

| Property Type:  | Comm Industrial<br>For Sale |  |
|-----------------|-----------------------------|--|
| Listing Type:   | For Sale                    |  |
| Listing ID:     | 40967718                    |  |
| Price:          | \$1,888,000                 |  |
| Bedrooms:       | 0                           |  |
| Bathrooms:      | 0                           |  |
| Half Bathrooms: | 0                           |  |
| Square Footage: | 4,296 Sqft                  |  |
| Year Built:     | 1942                        |  |
| Lot Area:       | 3,201 Sqft                  |  |