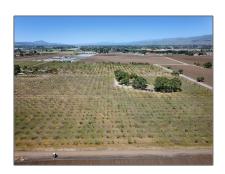

## Comm Lots And Land For Sale

0 Sqft - 0 Marcella, GILROY, California 95020





## Basic Details

| Property Type:  | Comm Lots And<br>Land |  |
|-----------------|-----------------------|--|
| Listing Type:   | For Sale              |  |
| Listing ID:     | 40967708              |  |
| Price:          | \$720,000             |  |
| Bedrooms:       | 0                     |  |
| Bathrooms:      | 0                     |  |
| Half Bathrooms: | 0                     |  |
| Square Footage: | 0 Sqft                |  |
| Year Built:     | 0                     |  |
| Lot Area:       | 428,696 Sqft          |  |

## Address Map

| Country:       | US              |  |
|----------------|-----------------|--|
| State:         | CA              |  |
| County:        | Santa Clara     |  |
| City:          | GILROY          |  |
| Zipcode:       | 95020           |  |
| Stre