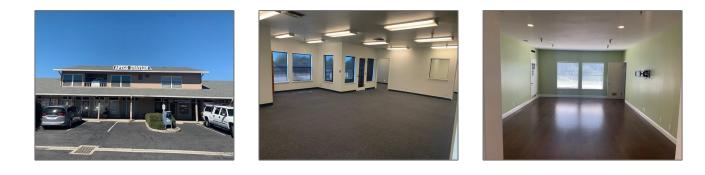

## Comm Industrial For Lease For Rent

3,000 Sqft - 8035 Soquel Drive, APTOS, California 95003

## Basic **Details**

| Property Type:  | Comm Industrial<br>For Lease |  |
|-----------------|------------------------------|--|
| Listing Type:   | For Rent                     |  |
| Listing ID:     | 40967705                     |  |
| Price:          | \$4,500                      |  |
| Bedrooms:       | 0                            |  |
| Bathrooms:      | 0                            |  |
| Half Bathrooms: | 0                            |  |
| Square Footage: | 3,000 Sqft                   |  |
| Year Built:     | 1980                         |  |
| Lot Area:       | 60,753 Sqft                  |  |