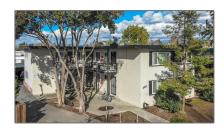

## Comm Ri Multi-units 5+ For Sale

3,756 Sqft - 2033 Beatrice Court, SAN JOSE, California 95128

3,756 Sqft

**0.23 Sqft** 

**1957** 

## Address Map

Square Footage:

Year Built:

Lot Area:

| Country:       | US             |  |
|----------------|----------------|--|
| State:         | CA             |  |
| County:        | Santa Clara    |  |
| City:          | SAN JOSE       |  |
| Zipcode:       | 95128          |  |
| Street:        | Beatrice Court |  |
| Street Number: | 2033           |  |