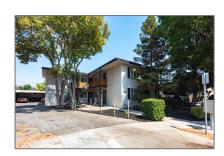

## Comm Ri Multi-units 5+ For Sale

3,756 Sqft - 2033 Beatrice Court, SAN JOSE, California 95128

3,756 Sqft

**0.23 Sqft** 

**1957** 

## Address Map

Square Footage:

Year Built:

Lot Area:

| Country:       | US             |  |
|----------------|----------------|--|
| State:         | CA             |  |
| County:        | Santa Clara    |  |
| City:          | SAN JOSE       |  |
| Zipcode:       | 95128          |  |
| Street:        | Beatrice Court |  |
| Street Number: | 2033           |  |