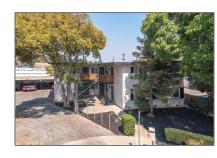

## Comm Ri Multi-units 5+ For Sale

3,756 Sqft - 2033 Beatrice Court, SAN JOSE, California 95128

3,756 Sqft

**0.23 Sqft** 

**1957** 

## Address Map

Square Footage:

Year Built:

Lot Area:

| Country:       | US             |  |
|----------------|----------------|--|
| State:         | CA             |  |
| County:        | Santa Clara    |  |
| City:          | SAN JOSE       |  |
| Zipcode:       | 95128          |  |
| Street:        | Beatrice Court |  |
| Street Number: | 2033           |  |