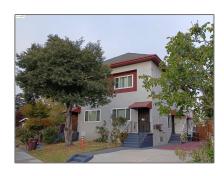

# Comm Ri Multi-units 5+ For Sale

 $3,\!505$  Sqft - 5810 Adeline St, OAKLAND, California 94608

### Basic Details

| Property Type:  | Comm Ri Multi-<br>units 5+ |  |
|-----------------|----------------------------|--|
| Listing Type:   | For Sale                   |  |
| Listing ID:     | 40967693                   |  |
| Price:          | \$1,300,888                |  |
| Bedrooms:       | 0                          |  |
| Bathrooms:      | 0                          |  |
| Half Bathrooms: | 0                          |  |
| Square Footage: | 3,505 Sqft                 |  |
| Year Built:     | 1925                       |  |
| Lot Area:       | 0.09 Sqft                  |  |