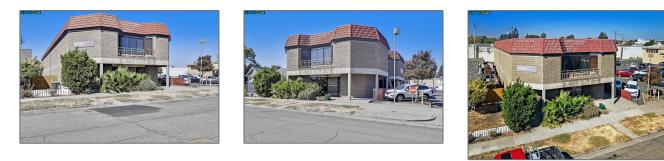

# Comm Industrial For Lease For Rent

11,347 Sqft - 934 Missouri St, FAIRFIELD, California 94533

#### Basic **Details**

| Property Type:  | Comm Industrial<br>For Lease |  |
|-----------------|------------------------------|--|
| Listing Type:   | For Rent                     |  |
| Listing ID:     | 40967506                     |  |
| Price:          | \$20,000                     |  |
| Bedrooms:       | 0                            |  |
| Bathrooms:      | 0                            |  |
| Half Bathrooms: | 0                            |  |
| Square Footage: | 11,347 Sqft                  |  |
| Year Built:     | 1982                         |  |
| Lot Area:       | 7,405 Sqft                   |  |