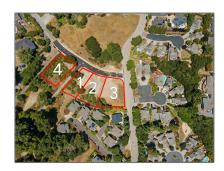

## Lots And Land For Sale

0 Sqft - Lot 3 Nashua Drive, SCOTTS VALLEY, California 95066

## Address Map

| Country:       | US             |  |
|----------------|----------------|--|
| State:         | CA             |  |
| County:        | Santa Cruz     |  |
| City:          | SCOTTS VALLEY  |  |
| Zipcode:       | 95066          |  |
| Street:        | Nashua Drive   |  |
| Street Number: | Lot 3          |  |
| Floor Number:  | 0              |  |
| Longitude:     | W123° 59' 22'' |  |
| Latitude:      | N37° 3' 46.2"  |  |