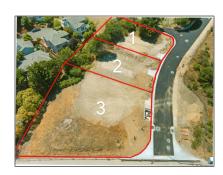

## Lots And Land For Sale

0 Sqft - Lot 3 Nashua Drive, SCOTTS VALLEY, California 95066

## Address Map

| Country:       | US             |  |
|----------------|----------------|--|
| State:         | CA             |  |
| County:        | Santa Cruz     |  |
| City:          | SCOTTS VALLEY  |  |
| Zipcode:       | 95066          |  |
| Street:        | Nashua Drive   |  |
| Street Number: | Lot 3          |  |
| Floor Number:  | 0              |  |
| Longitude:     | W123° 59' 22'' |  |
| Latitude:      | N37° 3' 46.2"  |  |