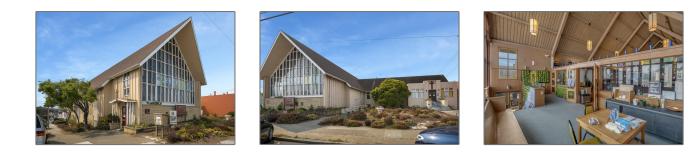

## Comm Industrial For Sale For Sale

10,783 Sqft - 3201 Ulloa Street, SAN FRANCISCO, California 94116

Address Map

## Basic **Details**

| Property Type:  | Comm Industrial<br>For Sale |  |
|-----------------|-----------------------------|--|
| Listing Type:   | For Sale                    |  |
| Listing ID:     | 40967493                    |  |
| Price:          | \$4,300,000                 |  |
| Bedrooms:       | 0                           |  |
| Bathrooms:      | 0                           |  |
| Half Bathrooms: | 0                           |  |
| Square Footage: | 10,783 Sqft                 |  |
| Year Built:     | 1948                        |  |
| Lot Area:       | 10,746 Sqft                 |  |