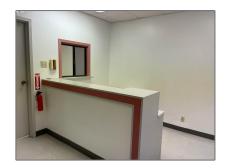

## Comm Industrial For Lease For Rent

900 Sqft - 322 8th St #SD, OAKLAND, California  $94607\,$ 

## Basic Details

| Property Type:  | Comm Industrial<br>For Lease |  |
|-----------------|------------------------------|--|
| Listing Type:   | For Rent                     |  |
| Listing ID:     | 40967486                     |  |
| Price:          | \$2,700                      |  |
| Bedrooms:       | 0                            |  |
| Bathrooms:      | 0                            |  |
| Half Bathrooms: | 0                            |  |
| Square Footage: | 900 Sqft                     |  |
| Year Built:     | 1985                         |  |
| Lot Area:       | 900 Sqft                     |  |