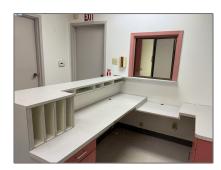

## Comm Industrial For Lease For Rent

900 Sqft - 322 8th St #SD, OAKLAND, California  $94607\,$ 

## Basic Details

| Property Type:  | Comm Industrial<br>For Lease |  |
|-----------------|------------------------------|--|
| Listing Type:   | For Rent                     |  |
| Listing ID:     | 40967486                     |  |
| Price:          | \$2,700                      |  |
| Bedrooms:       | 0                            |  |
| Bathrooms:      | 0                            |  |
| Half Bathrooms: | 0                            |  |
| Square Footage: | 900 Sqft                     |  |
| Year Built:     | 1985                         |  |
| Lot Area:       | 900 Sqft                     |  |