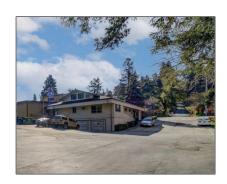

## Comm Industrial For Sale For Sale

2,807 Sqft - 13350 Big Basin Way, BOULDER CREEK, California 95006

Square Footage: **2,807 Sqft** 

Year Built: 1964

Lot Area: **9,627 Sqft** 

## Address Map

Country: US

State: CA

County: Santa Cruz

City: **BOULDER CREEK** 

Zipcode: **95006** 

Street: **Big Basin Way** 

**Features** 