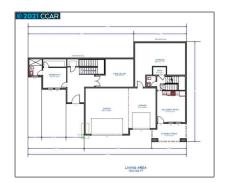

## Lots And Land For Sale

0 Sqft - 98 Avenida Dr, BERKELEY, California  $94708\,$ 

## Basic Details

| Property Type:  | <b>Lots And Land</b> |  |
|-----------------|----------------------|--|
| Listing Type:   | For Sale             |  |
| Listing ID:     | 40967435             |  |
| Price:          | \$569,000            |  |
| Bedrooms:       | 0                    |  |
| Bathrooms:      | 0                    |  |
| Half Bathrooms: | 0                    |  |
| Square Footage: | 0 Sqft               |  |
| Year Built:     | 0                    |  |
| Lot Area:       | 10,004 Sqft          |  |