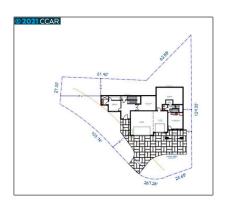

## Lots And Land For Sale

0 Sqft - 98 Avenida Dr, BERKELEY, California  $94708\,$ 

## Basic Details

| Property Type:  | <b>Lots And Land</b> |  |
|-----------------|----------------------|--|
| Listing Type:   | For Sale             |  |
| Listing ID:     | 40967435             |  |
| Price:          | \$569,000            |  |
| Bedrooms:       | 0                    |  |
| Bathrooms:      | 0                    |  |
| Half Bathrooms: | 0                    |  |
| Square Footage: | 0 Sqft               |  |
| Year Built:     | 0                    |  |
| Lot Area:       | 10,004 Sqft          |  |

## Address Map

| Country:       | US              |  |
|----------------|-----------------|--|
| State:         | CA              |  |
| County:        | Alameda         |  |
| City:          | BERKELEY        |  |
| Zipcode:       | 94708           |  |
| Street:        | Avenida Dr      |  |
| Street Number: | 98              |  |
| Floor Number:  | 0               |  |
| Longitude:     | W123° 45' 0.7'' |  |
| Latitude:      | N37° 53' 0.7"   |  |