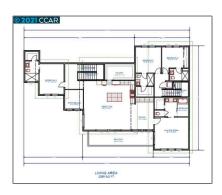

## Lots And Land For Sale

0 Sqft - 98 Avenida Dr, BERKELEY, California  $94708\,$ 

## Basic Details

| Property Type:  | <b>Lots And Land</b> |  |
|-----------------|----------------------|--|
| Listing Type:   | For Sale             |  |
| Listing ID:     | 40967435             |  |
| Price:          | \$569,000            |  |
| Bedrooms:       | 0                    |  |
| Bathrooms:      | 0                    |  |
| Half Bathrooms: | 0                    |  |
| Square Footage: | 0 Sqft               |  |
| Year Built:     | 0                    |  |
| Lot Area:       | 10,004 Sqft          |  |