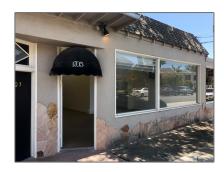

# Comm Industrial For Lease For Rent

6,300 Sqft - 1703-1705 Gum Street, SAN MATEO, California 94402

### Basic Details

Property Type: **Comm Industrial** For Lease Listing Type: **For Rent** Listing ID: 40967424 Price: **\$1** Bedrooms: 0 Bathrooms: 0 0 Half Bathrooms: 6,300 Sqft Square Footage: Year Built: **1950** Lot Area: 6,300 Sqft