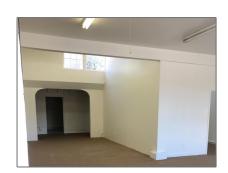

# Comm Industrial For Lease For Rent

6,300 Sqft - 1703-1705 Gum Street, SAN MATEO, California 94402

### Basic Details

Property Type: **Comm Industrial** For Lease Listing Type: **For Rent** Listing ID: 40967424 Price: **\$1** Bedrooms: 0 Bathrooms: 0 0 Half Bathrooms: 6,300 Sqft Square Footage: Year Built: **1950** Lot Area: 6,300 Sqft