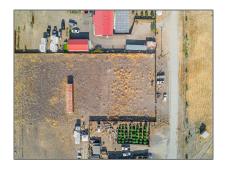

## Lots And Land For Sale

0 Sqft - 14890 Dry Creek Road, COVELO, California 95428

## Address Map

| Property Type:  | Lots And Land |  |
|-----------------|---------------|--|
| Listing Type:   | For Sale      |  |
| Listing ID:     | 40967416      |  |
| Price:          | \$90,000      |  |
| Bedrooms:       | 0             |  |
| Bathrooms:      | 0             |  |
| Half Bathrooms: | 0             |  |
| Square Footage: | 0 Sqft        |  |
| Year Built:     | 0             |  |
| Lot Area:       | 43,996 Sqft   |  |