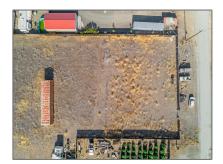

## Lots And Land For Sale

0 Sqft - 14890 Dry Creek Road, COVELO, California 95428

## Address Map

| Property Type:  | Lots And Land |  |
|-----------------|---------------|--|
| Listing Type:   | For Sale      |  |
| Listing ID:     | 40967416      |  |
| Price:          | \$90,000      |  |
| Bedrooms:       | 0             |  |
| Bathrooms:      | 0             |  |
| Half Bathrooms: | 0             |  |
| Square Footage: | 0 Sqft        |  |
| Year Built:     | 0             |  |
| Lot Area:       | 43,996 Sqft   |  |