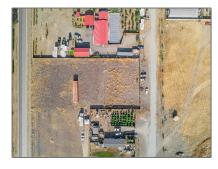

## Lots And Land For Sale

0 Sqft - 14890 Dry Creek Road, COVELO, California 95428

## Address Map

| Property Type:  | Lots And Land |  |
|-----------------|---------------|--|
| Listing Type:   | For Sale      |  |
| Listing ID:     | 40967416      |  |
| Price:          | \$90,000      |  |
| Bedrooms:       | 0             |  |
| Bathrooms:      | 0             |  |
| Half Bathrooms: | 0             |  |
| Square Footage: | 0 Sqft        |  |
| Year Built:     | 0             |  |
| Lot Area:       | 43,996 Sqft   |  |