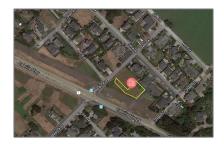

## Lots And Land For Sale

0 Sqft - 0 Medio Avenue, HALF MOON BAY, California 94019

## Address Map

| Country:       | US             |  |
|----------------|----------------|--|
| State:         | CA             |  |
| County:        | San Mateo      |  |
| City:          | HALF MOON BAY  |  |
| Zipcode:       | 94019          |  |
| Street:        | Medio Avenue   |  |
| Street Number: | 0              |  |
| Floor Number:  | 0              |  |
| Longitude:     | W123° 33' 36'' |  |
| Latitude:      | N37° 28' 15.2" |  |