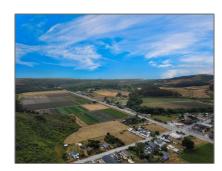

## Lots And Land For Sale

0 Sqft - 0 Stage Road, PESCADERO, California 94060

## Address Map

| Country:       | US               |  |
|----------------|------------------|--|
| State:         | CA               |  |
| County:        | San Mateo        |  |
| City:          | PESCADERO        |  |
| Zipcode:       | 94060            |  |
| Street:        | Stage Road       |  |
| Street Number: | 0                |  |
| Floor Number:  | 0                |  |
| Longitude:     | W123° 38' 56.8'' |  |
| Latitude:      | N37° 12' 56.5"   |  |