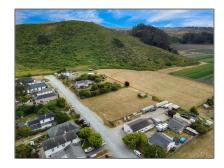

## Lots And Land For Sale

0 Sqft - 0 Stage Road, PESCADERO, California 94060

## Address Map

| Country:       | US               |  |
|----------------|------------------|--|
| State:         | CA               |  |
| County:        | San Mateo        |  |
| City:          | PESCADERO        |  |
| Zipcode:       | 94060            |  |
| Street:        | Stage Road       |  |
| Street Number: | 0                |  |
| Floor Number:  | 0                |  |
| Longitude:     | W123° 38' 56.8'' |  |
| Latitude:      | N37° 12' 56.5"   |  |