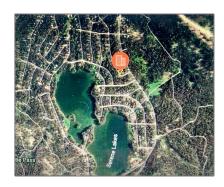

## Lots And Land For Sale

0 Sqft - 5208 Palisade Road, TRUCKEE, California 96161

## Address Map

| Country:       | US              |  |
|----------------|-----------------|--|
| State:         | CA              |  |
| County:        | Nevada          |  |
| City:          | TRUCKEE         |  |
| Zipcode:       | 96161           |  |
| Street:        | Palisade Road   |  |
| Street Number: | 5208            |  |
| Floor Number:  | 0               |  |
| Longitude:     | W121° 49' 8.8'' |  |
| Latitude:      | N39° 20' 8.2''  |  |