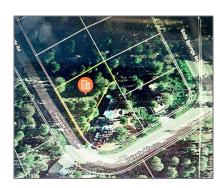

## Lots And Land For Sale

0 Sqft - 5208 Palisade Road, TRUCKEE, California 96161

## Address Map

| Country:       | US              |  |
|----------------|-----------------|--|
| State:         | CA              |  |
| County:        | Nevada          |  |
| City:          | TRUCKEE         |  |
| Zipcode:       | 96161           |  |
| Street:        | Palisade Road   |  |
| Street Number: | 5208            |  |
| Floor Number:  | 0               |  |
| Longitude:     | W121° 49' 8.8'' |  |
| Latitude:      | N39° 20' 8.2''  |  |