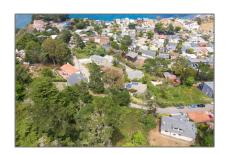

# Lots And Land For Sale

0 Sqft - 0 Olympian Way, PACIFICA, California 94044

### Property Type: **Lots And Land** Listing Type: **For Sale** Listing ID: 40967386 Price: \$960,000 0 Bedrooms: Bathrooms: 0 0 Half Bathrooms: 0 Sqft Square Footage: Year Built: 0 Lot Area: 27,870 Sqft

### **Features**

√ View:

Panoramic, Mountains

Longitude: W123° 30' 48.2"

Latitude: **N37° 37' 17.8''** 