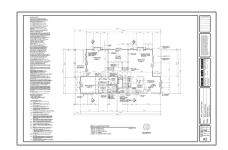

## Lots And Land For Sale

0 Sqft - 1212 Steinway Avenue, CAMPBELL, California 95008

## Basic Details

| Property Type:  | <b>Lots And Land</b> |
|-----------------|----------------------|
| Listing Type:   | For Sale             |
| Listing ID:     | 40967385             |
| Price:          | \$1,049,000          |
| Bedrooms:       | 0                    |
| Bathrooms:      | 0                    |
| Half Bathrooms: | 0                    |
| Square Footage: | 0 Sqft               |
| Year Built:     | 0                    |
| Lot Area:       | 8,461 Sqft           |

## Address Map

| Country:       | US              |  |
|----------------|-----------------|--|
| State:         | CA              |  |
| County:        | Santa Clara     |  |
| City:          | CAMPBELL        |  |
| Zipcode:       | 95008           |  |
| Street:        | Steinway Avenue |  |
| Street Number: | 1212            |  |
| Floor Number:  | 0               |  |
| Longitude:     | W122° 1' 39.9'' |  |
| Latitude:      | N37° 16' 2.1''  |  |