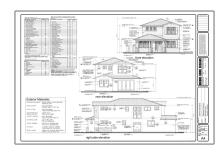

## Lots And Land For Sale

0 Sqft - 1212 Steinway Avenue, CAMPBELL, California 95008

## Basic Details

| Property Type:  | <b>Lots And Land</b> |
|-----------------|----------------------|
| Listing Type:   | For Sale             |
| Listing ID:     | 40967385             |
| Price:          | \$1,049,000          |
| Bedrooms:       | 0                    |
| Bathrooms:      | 0                    |
| Half Bathrooms: | 0                    |
| Square Footage: | 0 Sqft               |
| Year Built:     | 0                    |
| Lot Area:       | 8,461 Sqft           |

## Address Map

| Country:       | US              |  |
|----------------|-----------------|--|
| State:         | CA              |  |
| County:        | Santa Clara     |  |
| City:          | CAMPBELL        |  |
| Zipcode:       | 95008           |  |
| Street:        | Steinway Avenue |  |
| Street Number: | 1212            |  |
| Floor Number:  | 0               |  |
| Longitude:     | W122° 1' 39.9'' |  |
| Latitude:      | N37° 16' 2.1''  |  |