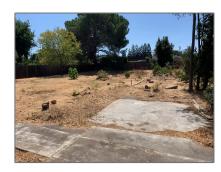

## Lots And Land For Sale

0 Sqft - 1212 Steinway Avenue, CAMPBELL, California 95008

## Basic Details

| Property Type:  | <b>Lots And Land</b> |
|-----------------|----------------------|
| Listing Type:   | For Sale             |
| Listing ID:     | 40967385             |
| Price:          | \$1,049,000          |
| Bedrooms:       | 0                    |
| Bathrooms:      | 0                    |
| Half Bathrooms: | 0                    |
| Square Footage: | 0 Sqft               |
| Year Built:     | 0                    |
| Lot Area:       | 8,461 Sqft           |

## Address Map

| Country:       | US              |  |
|----------------|-----------------|--|
| State:         | CA              |  |
| County:        | Santa Clara     |  |
| City:          | CAMPBELL        |  |
| Zipcode:       | 95008           |  |
| Street:        | Steinway Avenue |  |
| Street Number: | 1212            |  |
| Floor Number:  | 0               |  |
| Longitude:     | W122° 1' 39.9'' |  |
| Latitude:      | N37° 16' 2.1''  |  |