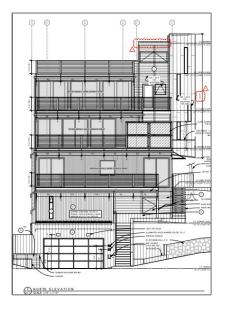

### **Basic Details**

Property Type: **Lots And Land** Listing Type: For Sale Listing ID: 40967379 \$899,000 Price: Bedrooms: 0 Bathrooms: 0 0 Half Bathrooms: Square Footage: 0 Sqft Year Built: Lot Area: 11,920 Sqft