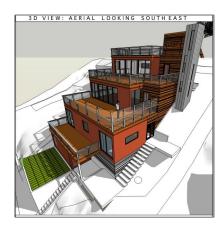

# Lots And Land For Sale

0 Sqft - 808 & 800 Sierra Point Road, BRISBANE, California 94005

### **Basic Details**

Property Type: **Lots And Land** Listing Type: For Sale Listing ID: 40967379 \$899,000 Price: Bedrooms: 0 Bathrooms: 0 0 Half Bathrooms: Square Footage: 0 Sqft Year Built: Lot Area: 11,920 Sqft