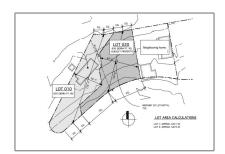

### **Basic Details**

Property Type: **Lots And Land** Listing Type: For Sale Listing ID: 40967379 \$899,000 Price: Bedrooms: 0 Bathrooms: 0 0 Half Bathrooms: Square Footage: 0 Sqft Year Built: Lot Area: 11,920 Sqft

### **Features**

√ View:

Bay, Greenbelt

| Zipcode:       | 94005             |  |
|----------------|-------------------|--|
| Street:        | Sierra Point Road |  |
| Street Number: | 808 & 800         |  |
| Floor Number:  | 0                 |  |
| Longitude:     | W123° 36' 1.9''   |  |
| Latitude:      | N37° 40' 39.7''   |  |