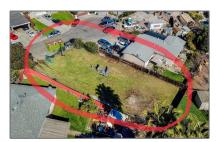

## Lots And Land For Sale

0 Sqft - 108 Lotus Way, EAST PALO ALTO, California 94303

## Basic **Details**

| Property Type:  | Lots And Land |  |
|-----------------|---------------|--|
| Listing Type:   | For Sale      |  |
| Listing ID:     | 40967373      |  |
| Price:          | \$550,000     |  |
| Bedrooms:       | 0             |  |
| Bathrooms:      | 0             |  |
| Half Bathrooms: | 0             |  |
| Square Footage: | 0 Sqft        |  |
| Year Built:     | 0             |  |
| Lot Area:       | 6,148 Sqft    |  |

## Address Map

| Country:       | US               |  |
|----------------|------------------|--|
| State:         | СА               |  |
| County:        | San Mateo        |  |
| City:          | EAST PALO ALTO   |  |
| Zipcode:       | 94303            |  |
| Street:        | Lotus Way        |  |
| Street Number: | 108              |  |
| Floor Number:  | 0                |  |
| Longitude:     | W123° 52' 27.3'' |  |
| Latitude:      | N37° 27' 33.4''  |  |