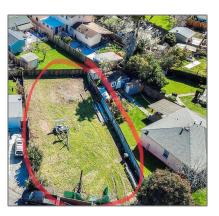

## Lots And Land For Sale

0 Sqft - 108 Lotus Way, EAST PALO ALTO, California 94303

## Basic **Details**

| Property Type:  | Lots And Land |  |
|-----------------|---------------|--|
| Listing Type:   | For Sale      |  |
| Listing ID:     | 40967373      |  |
| Price:          | \$550,000     |  |
| Bedrooms:       | 0             |  |
| Bathrooms:      | 0             |  |
| Half Bathrooms: | 0             |  |
| Square Footage: | 0 Sqft        |  |
| Year Built:     | 0             |  |
| Lot Area:       | 6,148 Sqft    |  |

## Address Map

| Country:       | US               |  |
|----------------|------------------|--|
| State:         | СА               |  |
| County:        | San Mateo        |  |
| City:          | EAST PALO ALTO   |  |
| Zipcode:       | 94303            |  |
| Street:        | Lotus Way        |  |
| Street Number: | 108              |  |
| Floor Number:  | 0                |  |
| Longitude:     | W123° 52' 27.3'' |  |
| Latitude:      | N37° 27' 33.4''  |  |