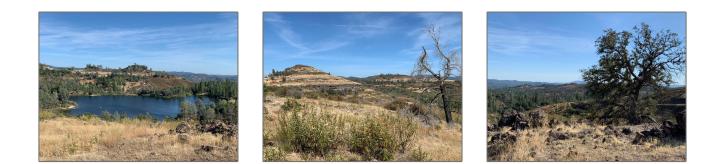

# Lots And Land For Sale

0 Sqft - 6930 Eagle View Drive, MOUNTAIN RANCH, California 95246





#### Basic **Details**

| Property Type:  | Lots And Land |  |
|-----------------|---------------|--|
| Listing Type:   | For Sale      |  |
| Listing ID:     | 40967370      |  |
| Price:          | \$64,000      |  |
| Bedrooms:       | 0             |  |
| Bathrooms:      | 0             |  |
| Half Bathrooms: | 0             |  |
| Square Footage: | 0 Sqft        |  |
| Year Built:     | 0             |  |
| Lot Area:       | 308,840 Sqft  |  |
|                 |               |  |

#### Features

 $\checkmark$  View:

Panoramic, Lake, Mountains, Water

### Address Map

| Country:       | US               |  |
|----------------|------------------|--|
| State:         | СА               |  |
| County:        | Calaveras        |  |
| City:          | MOUNTAIN RANCH   |  |
| Zipcode: