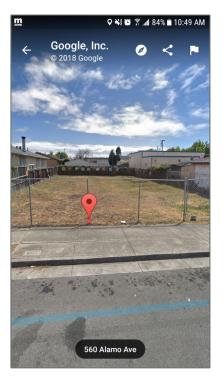

## Lots And Land For Sale

0 Sqft - 560 Alamo Avenue, RICHMOND, California 94801

## Address Map

| Lots And Land |                                                                      |
|---------------|----------------------------------------------------------------------|
| For Sale      |                                                                      |
| 40967362      |                                                                      |
| \$130,000     |                                                                      |
| 0             |                                                                      |
| 0             |                                                                      |
| 0             |                                                                      |
| 0 Sqft        |                                                                      |
| 0             |                                                                      |
| 5,000 Sqft    |                                                                      |
|               | For Sale<br>40967362<br>\$130,000<br>0<br>0<br>0<br>0<br>0 Sqft<br>0 |

| Country:       | US               |  |
|----------------|------------------|--|
| State:         | CA               |  |
| County:        | Contra Costa     |  |
| City:          | RICHMOND         |  |
| Zipcode:       | 94801            |  |
| Street:        | Alamo Avenue     |  |
| Street Number: | 560              |  |
| Floor Number:  | 0                |  |
| Longitude:     | W123° 38' 10.8'' |  |
| Latitude:      | N37° 57' 11.4''  |  |