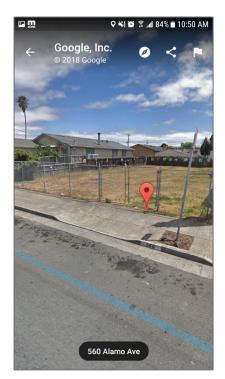

## Lots And Land For Sale

0 Sqft - 560 Alamo Avenue, RICHMOND, California 94801

## Address Map

| Lots And Land |                                                                      |
|---------------|----------------------------------------------------------------------|
| For Sale      |                                                                      |
| 40967362      |                                                                      |
| \$130,000     |                                                                      |
| 0             |                                                                      |
| 0             |                                                                      |
| 0             |                                                                      |
| 0 Sqft        |                                                                      |
| 0             |                                                                      |
| 5,000 Sqft    |                                                                      |
|               | For Sale<br>40967362<br>\$130,000<br>0<br>0<br>0<br>0<br>0 Sqft<br>0 |

| Country:       | US               |  |
|----------------|------------------|--|
| State:         | CA               |  |
| County:        | Contra Costa     |  |
| City:          | RICHMOND         |  |
| Zipcode:       | 94801            |  |
| Street:        | Alamo Avenue     |  |
| Street Number: | 560              |  |
| Floor Number:  | 0                |  |
| Longitude:     | W123° 38' 10.8'' |  |
| Latitude:      | N37° 57' 11.4''  |  |