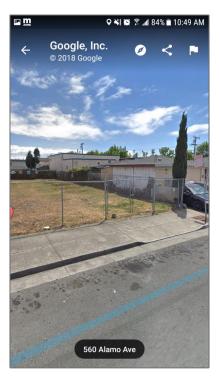

## Lots And Land For Sale

0 Sqft - 560 Alamo Avenue, RICHMOND, California 94801

## Address Map

| Lots And Land |                                                                      |
|---------------|----------------------------------------------------------------------|
| For Sale      |                                                                      |
| 40967362      |                                                                      |
| \$130,000     |                                                                      |
| 0             |                                                                      |
| 0             |                                                                      |
| 0             |                                                                      |
| 0 Sqft        |                                                                      |
| 0             |                                                                      |
| 5,000 Sqft    |                                                                      |
|               | For Sale<br>40967362<br>\$130,000<br>0<br>0<br>0<br>0<br>0 Sqft<br>0 |

| Country:       | US               |  |
|----------------|------------------|--|
| State:         | CA               |  |
| County:        | Contra Costa     |  |
| City:          | RICHMOND         |  |
| Zipcode:       | 94801            |  |
| Street:        | Alamo Avenue     |  |
| Street Number: | 560              |  |
| Floor Number:  | 0                |  |
| Longitude:     | W123° 38' 10.8'' |  |
| Latitude:      | N37° 57' 11.4''  |  |