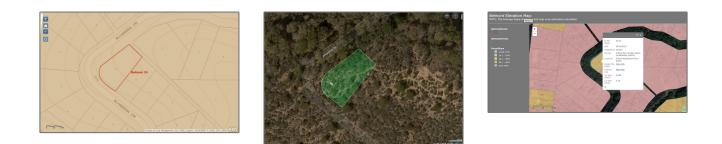

## Address Map

| Property Type:  | Lots And Land |  |
|-----------------|---------------|--|
| Listing Type:   | For Sale      |  |
| Listing ID:     | 40967357      |  |
| Price:          | \$47,500      |  |
| Bedrooms:       | 0             |  |
| Bathrooms:      | 0             |  |
| Half Bathrooms: | 0             |  |
| Square Footage: | 0 Sqft        |  |
| Year Built:     | 0             |  |
| Lot Area:       | 6,983 Sqft    |  |

| Country:       | US             |  |
|----------------|----------------|--|
| State:         | СА             |  |
| County:        | San Mateo      |  |
| City:          | BELMONT        |  |
| Zipcode:       | 94002          |  |
| Street:        | Alhambra Drive |  |
| Street Number: | 0              |  |
| Floor Number:  | 0              |  |
| Longitude:     | E0° 0' 0''     |  |
| Latitude:      | N0° 0' 0''     |  |