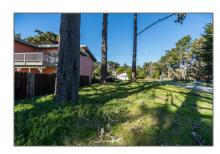

## Lots And Land For Sale

0 Sqft - 00 Marine, MOSS BEACH, California 94038

## Basic Details

| Property Type:  | <b>Lots And Land</b> |  |  |
|-----------------|----------------------|--|--|
| Listing Type:   | For Sale             |  |  |
| Listing ID:     | 40967336             |  |  |
| Price:          | \$159,000            |  |  |
| Bedrooms:       | 0                    |  |  |
| Bathrooms:      | 0                    |  |  |
| Half Bathrooms: | 0                    |  |  |
| Square Footage: | 0 Sqft               |  |  |
| Year Built:     | 0                    |  |  |
| Lot Area:       | 2,300 Sqft           |  |  |

## Address Map

| Country:       | US              |  |
|----------------|-----------------|--|
| State:         | CA              |  |
| County:        | San Mateo       |  |
| City:          | MOSS BEACH      |  |
| Zipcode:       | 94038           |  |
| Street:        | Marine          |  |
| Street Number: | 00              |  |
| Floor Number:  | 0               |  |
| Longitude:     | W123° 29' 14.1" |  |
| Latitude:      | N37° 31' 8''    |  |